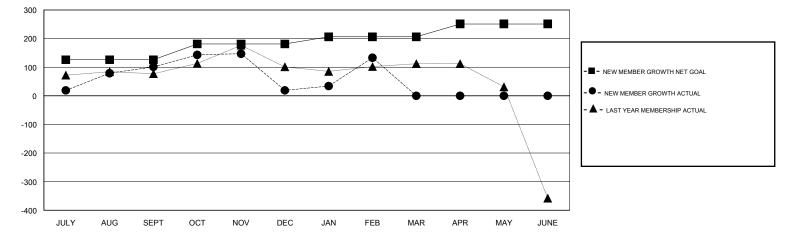

## GMT: KAMLESH JAIN

| GMT: KAMLESH                 | I JAIN        | L         | OCATION INDIA |                       |                                                                |                                                              | GMT CA                                             |  |
|------------------------------|---------------|-----------|---------------|-----------------------|----------------------------------------------------------------|--------------------------------------------------------------|----------------------------------------------------|--|
| Clubs                        |               |           |               | Members               |                                                                |                                                              |                                                    |  |
| RESULTS FOR 2016-2017        |               |           |               | RESULTS FOR 2016-2017 |                                                                |                                                              |                                                    |  |
| QUARTER                      | NEW CLUB GOAL | NEW CLUBS | DROPPED CLUBS | QUARTER               | NEW MEMBER GROWTH<br>NET GOAL (not reinstated<br>or transfers) | NEW MEMBER<br>GROWTH ACTUAL (not<br>reinstated or transfers) | DROPPED<br>MEMBERS ACTUAL<br>(including transfers) |  |
| JULY/AUG/SEPT<br>OCT/NOV/DEC | 1<br>1        | 3<br>0    | 0<br>1        | JULY/AUG/SEPT         | 126<br>55                                                      | 331<br>104                                                   | 230<br>186                                         |  |
| JAN/FEB/MAR                  | 1             | 0         | 1             | JAN/FEB/MAR           | 25                                                             | 149                                                          | 35                                                 |  |
| APR/MAY/JUNE                 | 1             | 0         | 0             | APR/MAY/JUNE          | 45                                                             | 0                                                            | 0                                                  |  |