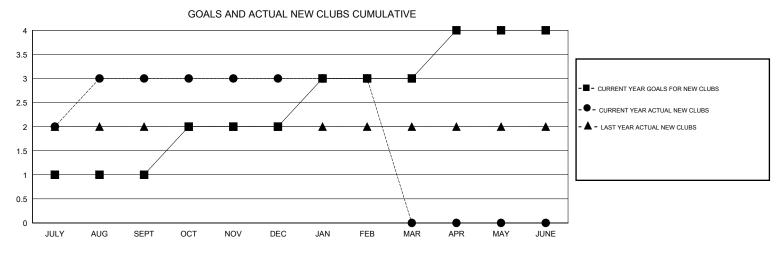

## GMT: KAMLESH JAIN

| GMT: KAMLESH                 | I JAIN        | L         | OCATION INDIA |                       |                                                                |                                                              | GMT CA                                             |  |
|------------------------------|---------------|-----------|---------------|-----------------------|----------------------------------------------------------------|--------------------------------------------------------------|----------------------------------------------------|--|
| Clubs                        |               |           |               | Members               |                                                                |                                                              |                                                    |  |
| RESULTS FOR 2016-2017        |               |           |               | RESULTS FOR 2016-2017 |                                                                |                                                              |                                                    |  |
| QUARTER                      | NEW CLUB GOAL | NEW CLUBS | DROPPED CLUBS | QUARTER               | NEW MEMBER GROWTH<br>NET GOAL (not reinstated<br>or transfers) | NEW MEMBER<br>GROWTH ACTUAL (not<br>reinstated or transfers) | DROPPED<br>MEMBERS ACTUAL<br>(including transfers) |  |
| JULY/AUG/SEPT<br>OCT/NOV/DEC | 1<br>1        | 3<br>0    | 0<br>1        | JULY/AUG/SEPT         | 126<br>55                                                      | 331<br>104                                                   | 230<br>186                                         |  |
| JAN/FEB/MAR                  | 1             | 0         | 1             | JAN/FEB/MAR           | 25                                                             | 149                                                          | 35                                                 |  |
| APR/MAY/JUNE                 | 1             | 0         | 0             | APR/MAY/JUNE          | 45                                                             | 0                                                            | 0                                                  |  |